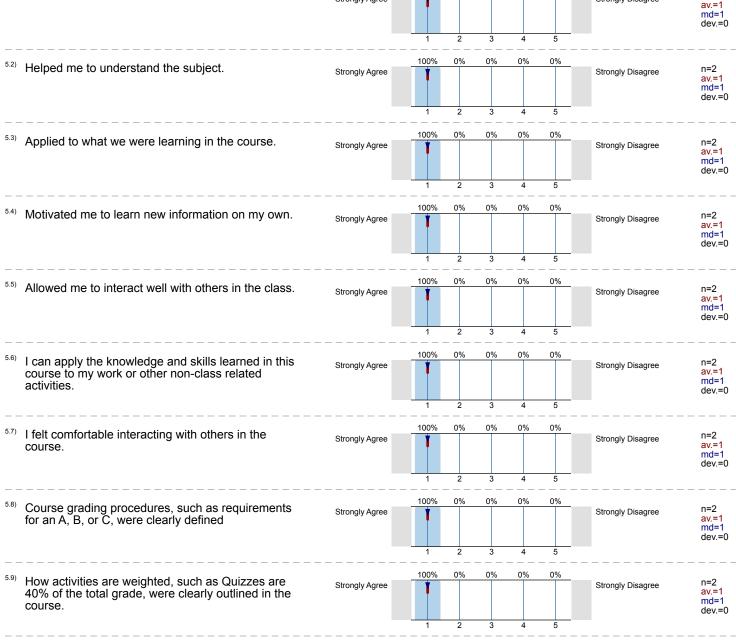

Overall indicators

| 5. Course Design Course activities (assignments, discussions, quizzes)  Survey Results  1. Student Information                                                                                                                                                      |
|---------------------------------------------------------------------------------------------------------------------------------------------------------------------------------------------------------------------------------------------------------------------|
| 1. Student Information                                                                                                                                                                                                                                              |
| 1009/ 09/ 09/ 09/ 09/                                                                                                                                                                                                                                               |
| 1009/ 09/ 09/ 09/ 09/                                                                                                                                                                                                                                               |
| 100% 0% 0% 0%                                                                                                                                                                                                                                                       |
| 1.1) I have either viewed the video or attended the "live" session of the Online Course Tools Tour.  Strongly Agree  Strongly Agree  1.1) I have either viewed the video or attended the "live" session of the Online Course Tools Tour.  Strongly Agree  1.2 3 4 5 |
| 1.2) The main reason I am taking an online course is                                                                                                                                                                                                                |
| I work full time and scheduling all the classes I need is difficult.                                                                                                                                                                                                |
| I have transportation issues which makes it difficult to get to campus.                                                                                                                                                                                             |
| I have difficulty getting away from the house (must care for children/parent, disability/mobility issues, etc.).                                                                                                                                                    |
| To avoid the extra cost and time of travel.  0%                                                                                                                                                                                                                     |
| It is the only way the course was offered.                                                                                                                                                                                                                          |
| Online courses just suit my preferred learning style.                                                                                                                                                                                                               |
| As a result of COVID-19.                                                                                                                                                                                                                                            |
| 1.4) I am taking this semester. Check all that apply.                                                                                                                                                                                                               |
| 5 or more courses 0% n=2                                                                                                                                                                                                                                            |
| 3-4 courses                                                                                                                                                                                                                                                         |
| 1-2 courses 0%                                                                                                                                                                                                                                                      |
| This is my first online course.                                                                                                                                                                                                                                     |
| 1.5) How many hours per week do you spend online for this course?                                                                                                                                                                                                   |
| Less than 3 hours 0% n=2                                                                                                                                                                                                                                            |
| 3-5 hours 0%                                                                                                                                                                                                                                                        |
| 6-10 hours 100%                                                                                                                                                                                                                                                     |
| More than 10 hours 0%                                                                                                                                                                                                                                               |