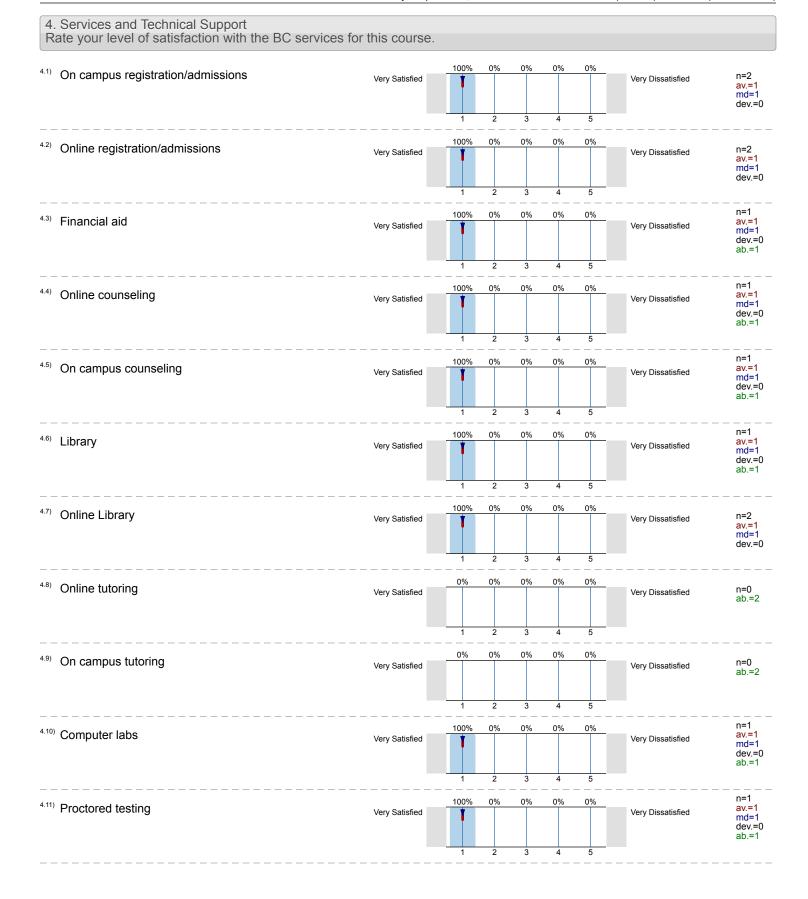

Overall indicators

| 5. Course Design Course activities (assignments, discussions, quizzes)  Survey Results  1. Student Information                                                                                                                                                      |
|---------------------------------------------------------------------------------------------------------------------------------------------------------------------------------------------------------------------------------------------------------------------|
| 1. Student Information                                                                                                                                                                                                                                              |
| 1009/ 09/ 09/ 09/ 09/                                                                                                                                                                                                                                               |
| 1009/ 09/ 09/ 09/ 09/                                                                                                                                                                                                                                               |
| 100% 0% 0% 0%                                                                                                                                                                                                                                                       |
| 1.1) I have either viewed the video or attended the "live" session of the Online Course Tools Tour.  Strongly Agree  Strongly Agree  1.1) I have either viewed the video or attended the "live" session of the Online Course Tools Tour.  Strongly Agree  1.2 3 4 5 |
| 1.2) The main reason I am taking an online course is                                                                                                                                                                                                                |
| I work full time and scheduling all the classes I need is difficult.                                                                                                                                                                                                |
| I have transportation issues which makes it difficult to get to campus.                                                                                                                                                                                             |
| I have difficulty getting away from the house (must care for children/parent, disability/mobility issues, etc.).                                                                                                                                                    |
| To avoid the extra cost and time of travel.  0%                                                                                                                                                                                                                     |
| It is the only way the course was offered.                                                                                                                                                                                                                          |
| Online courses just suit my preferred learning style.                                                                                                                                                                                                               |
| As a result of COVID-19.                                                                                                                                                                                                                                            |
| 1.4) I am taking this semester. Check all that apply.                                                                                                                                                                                                               |
| 5 or more courses 0% n=2                                                                                                                                                                                                                                            |
| 3-4 courses                                                                                                                                                                                                                                                         |
| 1-2 courses 0%                                                                                                                                                                                                                                                      |
| This is my first online course.                                                                                                                                                                                                                                     |
| 1.5) How many hours per week do you spend online for this course?                                                                                                                                                                                                   |
| Less than 3 hours 0% n=2                                                                                                                                                                                                                                            |
| 3-5 hours 0%                                                                                                                                                                                                                                                        |
| 6-10 hours 100%                                                                                                                                                                                                                                                     |
| More than 10 hours 0%                                                                                                                                                                                                                                               |